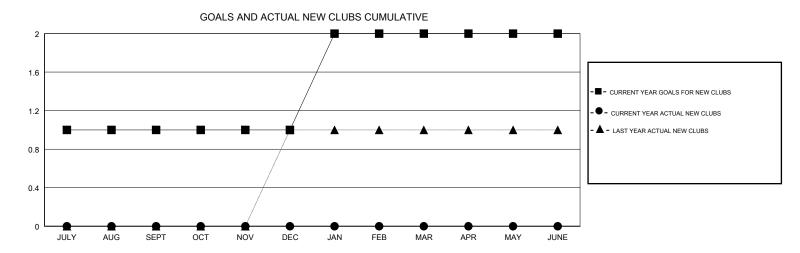

## **HOWARD HUDSON LOCATION IDAHO GMT CA** Clubs Members RESULTS FOR 2017-2018 RESULTS FOR 2017-2018 NEW CLUBS NEW CLUB GOAL DROPPED CLUBS MEMBER GROWTH NET MEMBER GROWTH DROPPED QUARTER QUARTER GOAL ACTUAL MEMBERS ACTUAL (including transfers) 0 0 34 19 37 JULY/AUG/SEPT JULY/AUG/SEPT 0 13 10 OCT/NOV/DEC 14 OCT/NOV/DEC 0 1 0 33 0 0 JAN/FEB/MAR JAN/FEB/MAR 0 0 0 0 0 13 APR/MAY/JUNE APR/MAY/JUNE