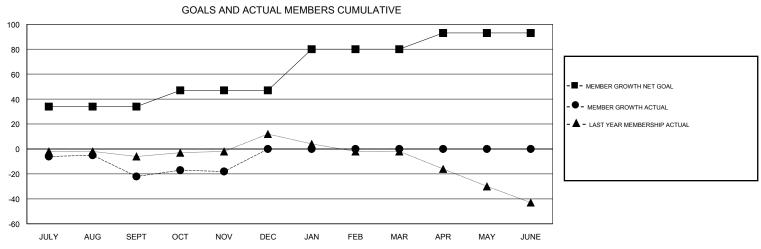

## **HOWARD HUDSON LOCATION IDAHO GMT CA** Clubs Members RESULTS FOR 2017-2018 RESULTS FOR 2017-2018 NEW CLUBS NEW CLUB GOAL DROPPED CLUBS MEMBER GROWTH NET MEMBER GROWTH DROPPED QUARTER QUARTER GOAL ACTUAL MEMBERS ACTUAL (including transfers) 0 0 34 19 37 JULY/AUG/SEPT JULY/AUG/SEPT 0 13 10 OCT/NOV/DEC 14 OCT/NOV/DEC 0 1 0 33 0 0 JAN/FEB/MAR JAN/FEB/MAR 0 0 0 0 0 13 APR/MAY/JUNE APR/MAY/JUNE